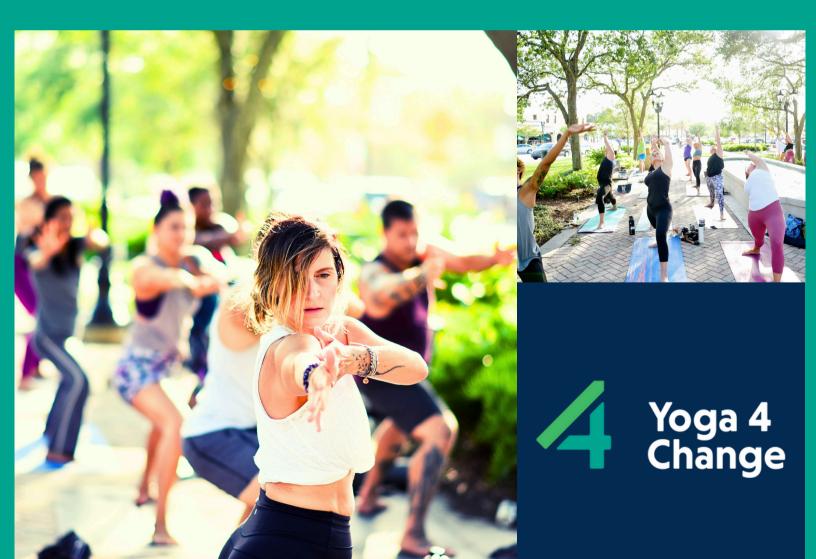

### **Structure**

Yoga 4 Change is built on an established, purpose-driven curriculum that pairs yoga movements with thematic teachings tailored to the physical and emotional needs of each population we serve. Our professionally-trained instructors go directly to the source, introducing yoga and mindfulness as powerful tools for overcoming trauma.

### **Empowerment**

Our highly-trained instructors are encouraged to assess each situation and teach according to the needs of the individuals in each class. This approach allows us to better connect with the four diverse populations we work with. We believe that empowered instructors create empowered students and lasting change.