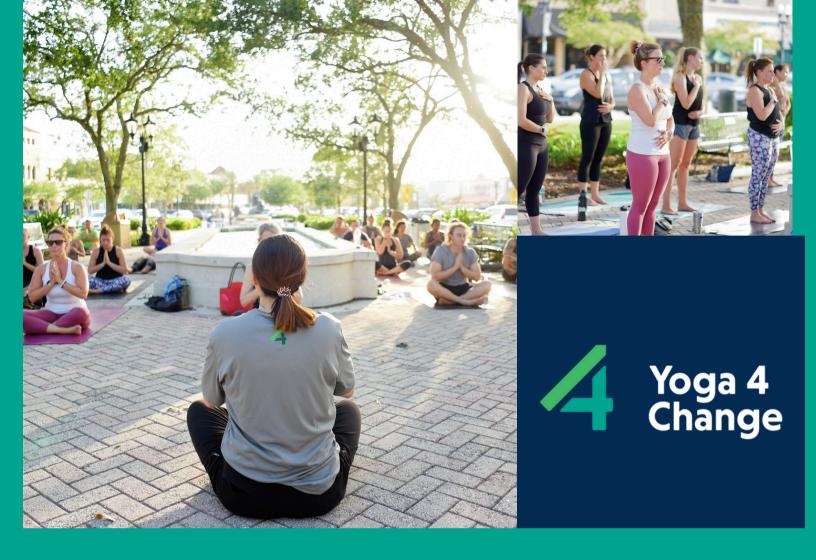

### **Structure**

Yoga 4 Change is built on an established, purpose-driven curriculum that pairs yoga movements with thematic teachings tailored to the physical and emotional needs of each population we serve. Our professionally-trained instructors go directly to the source, introducing yoga and mindfulness as powerful tools for overcoming trauma.

### **Empowerment**

Our highly-trained instructors are encouraged to assess each situation and teach according to the needs of the individuals in each class. This approach allows us to better connect with the four diverse populations we work with. We believe that empowered instructors create empowered students and lasting change.